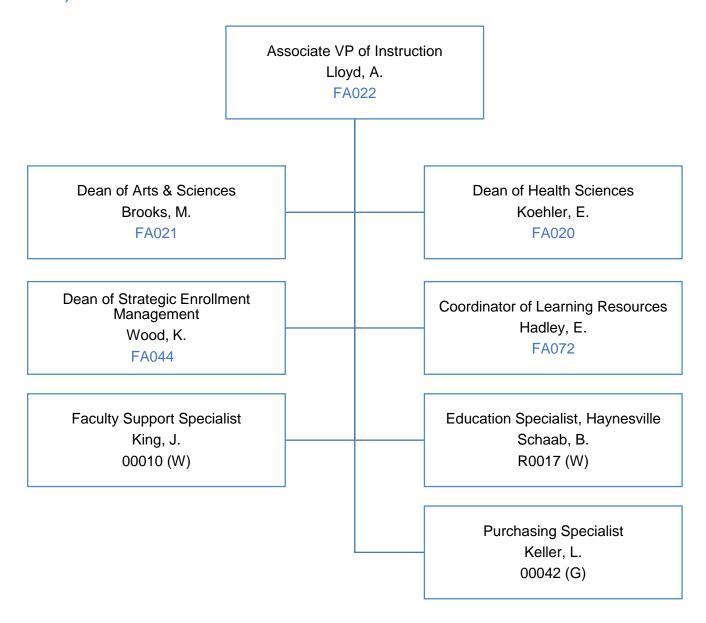

# VP of Instruction and Student Success; Associate VP of Instruction

#### Associate VP of Instruction; Dean of Arts and Sciences

#### Associate VP of Instruction; Dean of Strategic Enrollment Management