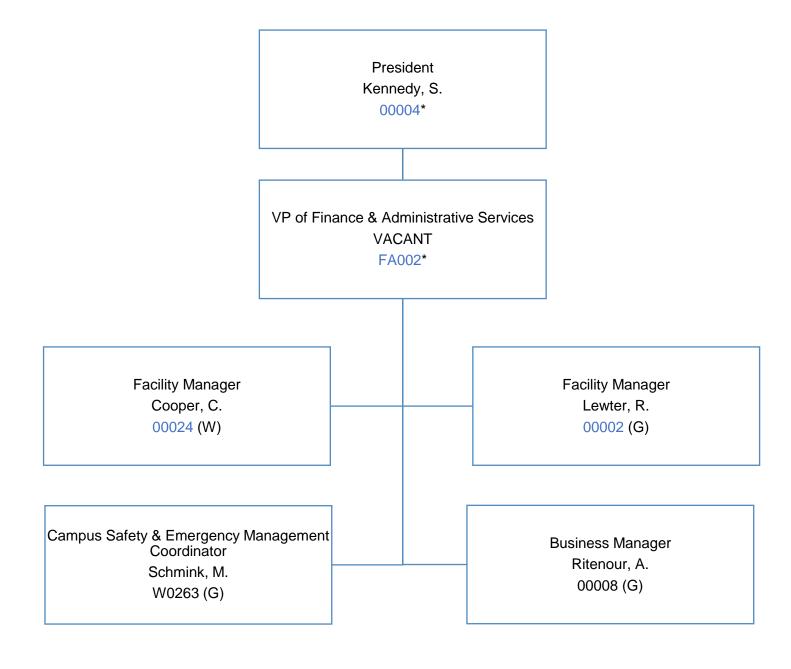

#### VP of Finance & Administrative Services

VP of Finance & Administrative Services; Business Office

#### VP of Finance & Administrative Services; Facilities