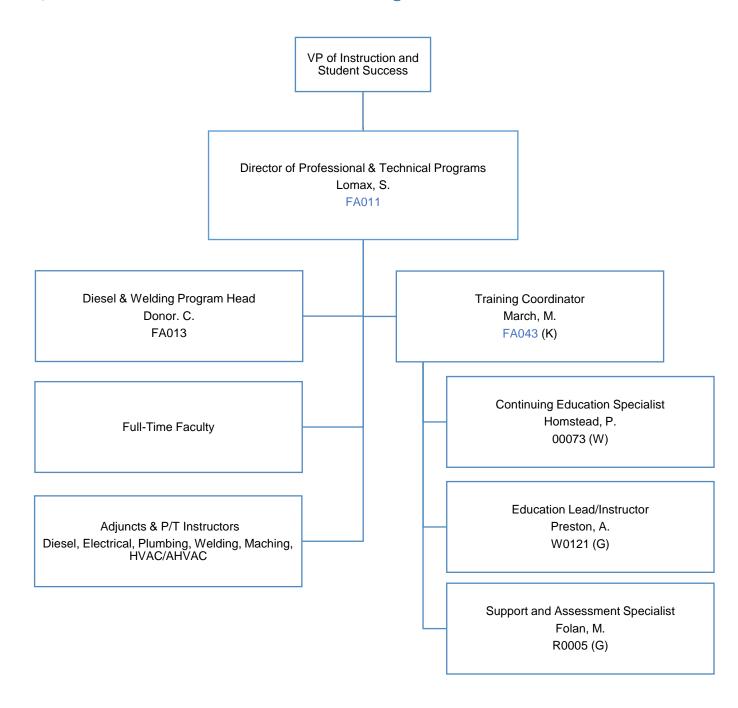

# VP of Instruction and Student Success; Director of Professional & Technical Programs