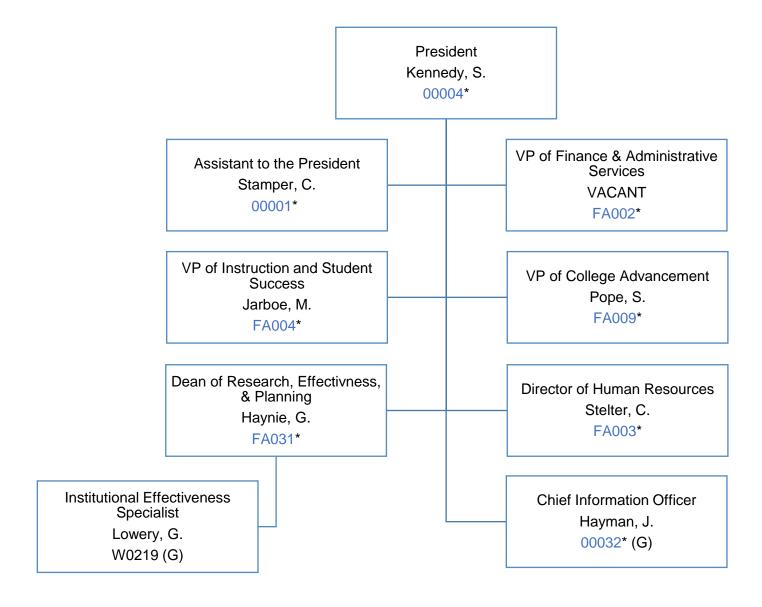

#### Organization Chart



#### President



#### VP of Instruction and Student Success



# VP of Instruction and Student Success; Associate VP of Instruction



#### Associate VP of Instruction; Dean of Arts and Sciences





#### Associate VP of Instruction; Dean of Strategic Enrollment Management



# Dean of Strategic Enrollment Management; Advising Team



# Associate VP of Instruction; Coordinator of Learning Resources



# VP of Instruction and Student Success; Director of Professional & Technical Programs



# Director of Professional & Technical Programs; F/T Faculty



VP of Instruction and Student Success; Student Support Services





# Dean of Student Development; Financial Aid



# Dean of Student Development; Testing Center



# Dean of Student Development; Admissions and Records



# VP of Instruction and Student S