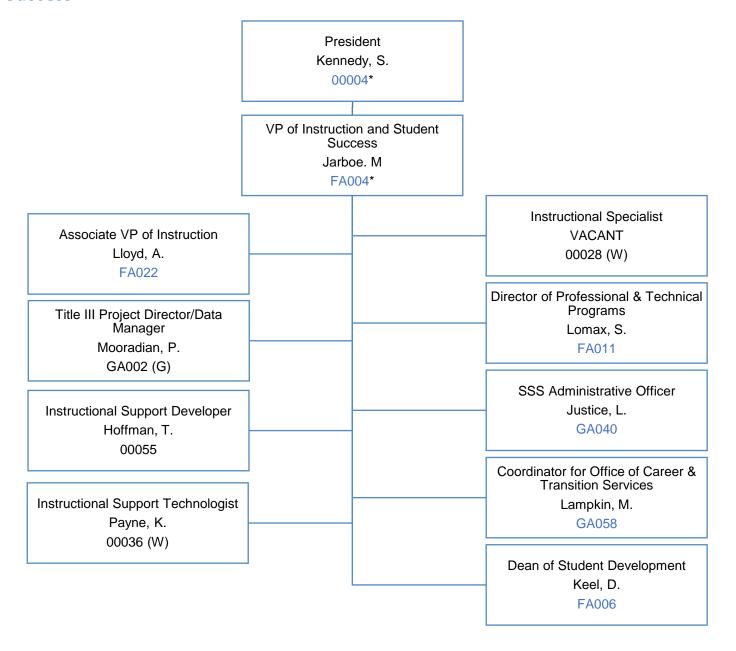

#### VP of Instruction and Student Success

# VP of Instruction and Student Success; Associate VP of Instruction