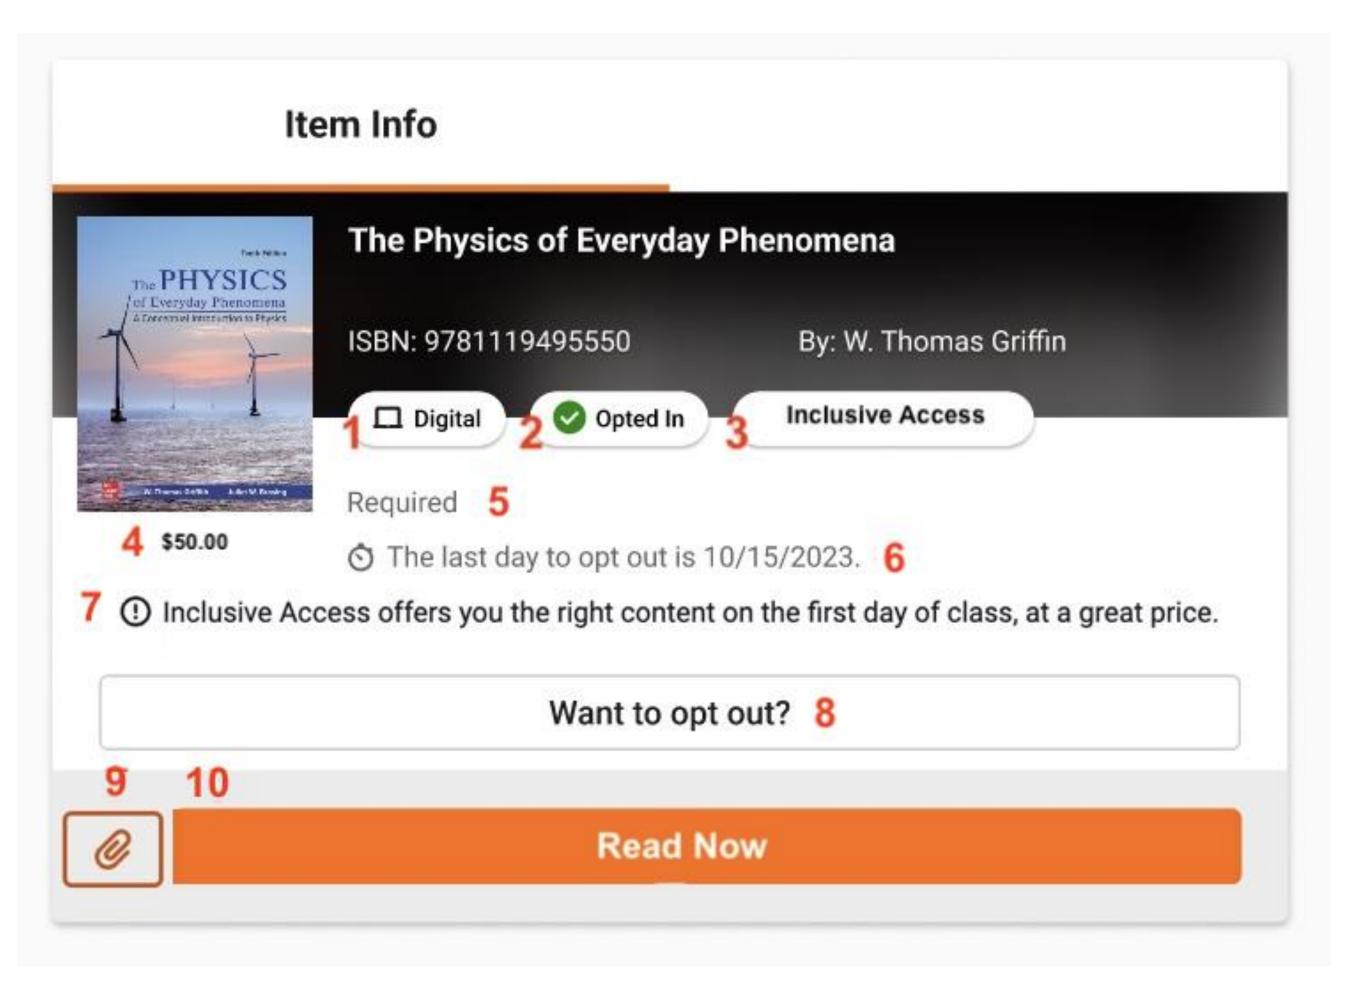

### **Inclusive Access Materials**

Item Cards for Inclusive Access Materials contain the following additional information:

- 1. Content Type
- 2. Opt Status of either Opted In or Opted Out
- 3. Program Name
- 4. Student Price
- 5. Required/Optional Designation
- 6. Opt-Out Deadline
- 7. Item Note
- 8. Change Opt Preference
  - If Opted In, the Button will read "Want to Opt Out?", before the Opt Deadline passes. After the Opt Deadline passes, this button will no longer be visible.
  - If Opted Out, the Button will read "Want to Opt-In?" before the Opt Deadline passes. After the Opt Deadline passes, this button will no longer be visible.
- 9. Attachment(s)
- 10. Content Access Buttons will vary by content type. After the Opt-Out deadline has passed, the button will read Compare & Purchase.